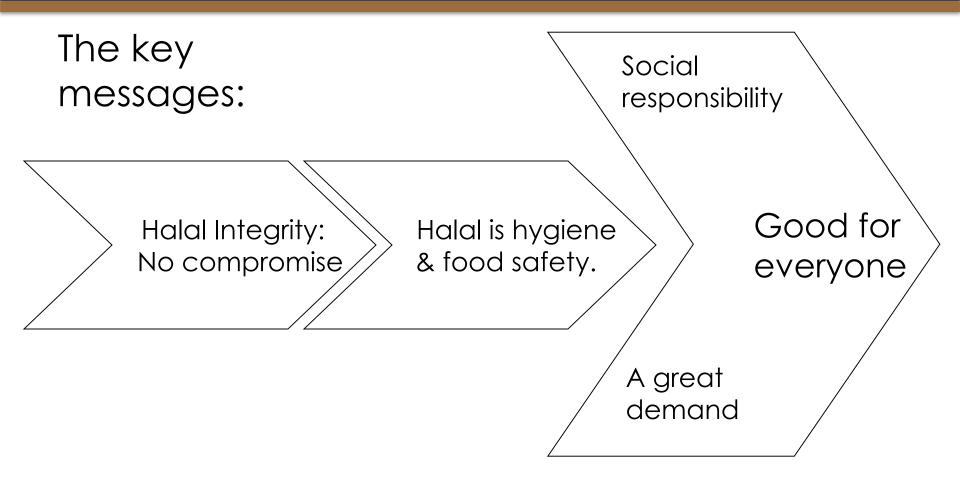

# **Growing Stringency:**

- Integrity
- Understanding (in-depth)
- Enhancing Assurance
- Surveillance Enforcement
- Mandatory Compliance
- Protect Consumers

# **Growing Stringency:**

- Commitment from the Industries
- Credibility in certification
- Working together(understanding)
  All Halal stakeholders
- With Good intention in line with the concept of Halal