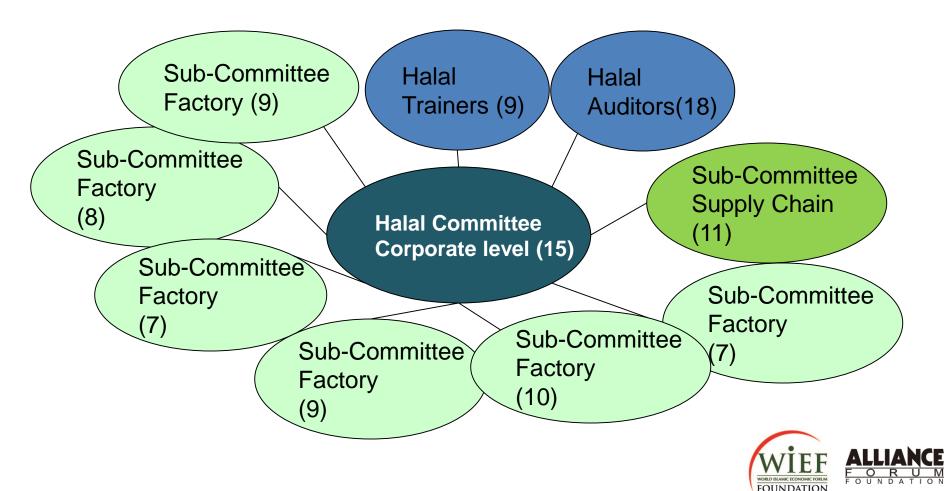

ctured Halal Committee and establishment of Halal Policy in 1992
- At forefront to receive introduction of Halal certification by JAKIM in 1994



#### The Journey...

- Recognition of Halal at Nestlé global in 1995
- Established a Nestlé Halal guidelines for inter-market supply in 1997
- Involved in the Halal technical committee establishing the general guidelines MS1500:2004 for Halal food
- Established Halal Affairs in 2012



# Halal Policy

As a responsible corporate citizen, Nestlé Malaysia produces, imports and distributes only HALAL products which have been certified by the Department of Islamic Development Malaysia (JAKIM) and the relevant recognized Islamic authorities.

We are firmly committed to ensure the peace of mind of all consumers.



#### **Organization of Halal Team**



#### **Growing Awareness:**

- General Consumers/Customers
- Specific Consumers
- Halal Expertise/Industries



# **Growing Stringency:**

- Integrity
- Understanding (in-depth)
- Enhancing Assurance
- Surveillance Enforcement
- Mandatory Compliance
- Protect Consumers



# **Growing Stringency:**

- Commitment from the Industries
- Credibility in certification
- Working together(understanding)
  All Halal stakeholders
- With Good intention in line with the concept of Halal



### <u>Going Global:</u>

- Foreign Standards & Regulations
- Recognized Bodies?
- Validity of certificates.







# Thank You

#### Othman Md Yusoff

Chairman of Nestlé Halal Committee/ Head of Halal Affairs Nestlé Manufacturing Malaysia Sdn.Bhd. Tel: 603 7965 6409 Fax: 603 7965 6768 E-mail: Othman.MdYusoff@my.ne